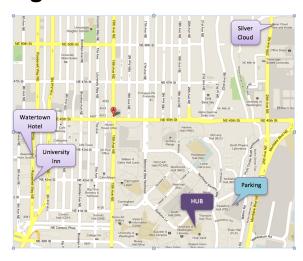

#### Watertown Hotel

4242 Roosevelt Way NE

Seattle, WA 98105

206.826.4242

#### http://www.watertownseattle.com/

- \$156 (identify as University of Washington to obtain rate)
- Shuttle to campus
- Free parking
- Free Wi-Fi

## University Inn

4140 Roosevelt Way N.E. Seattle, WA 98105 206.632-5055 or 1.866.866.7977 http://www.universityinnseattle.com

- Starting at \$137-186 (identify as University of Washington to obtain rate)
- Free parking
- Shuttle service
- Free continental breakfast

### Silver Cloud Inn

University Village 5036 25th Ave. N.E. Seattle, WA 98105 206.526.5200 or 1.800.551.7207 http://www.silvercloud.com/university/

- Starting at \$159
- Does NOT offer a UW rate
- Free parking
- Free shuttle service
- Free breakfast
- Free Wi-Fi