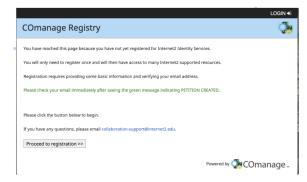

## Registration

If your identity is already in our system, you will simply complete logging into Confluence. If you have not yet registered, you will be directed to the Registration Page running on COmanage.