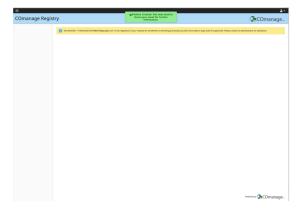

# Your Information is Accepted

This page confirms that your information has been accepted by COmanage.