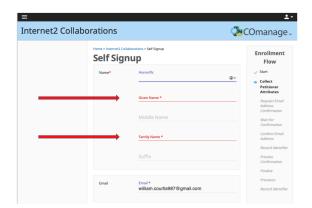

ernet2 Identity & Access Management Services & gain access to the NET+ services Confluence collaborations.



### **Begin Your Registration**

Start your registration by visiting the following link: https://spaces.internet2.edu. Click "Log-in" in the top right-hand corner.



### Select an Identity Provider

Select your institutional identity provider from the dropdown menu. If your organization is not listed, select Google Gateway. This way you will be able to continue with your Google account.





## Registration

If your identity is already in our system, you will simply complete logging into Confluence. If you have not yet registered, you will be directed to the Registration Page running on COmanage.





### **Enter Your Name**

Enter your first & last name on the Self Signup form.





## Review the Terms & Conditions & Submit

Review the terms & conditions, and then click 'submit'. Note: you will see a variety of messages appear during the process after submission.





# Your Information is Accepted

This page confirms that your information has been accepted by COmanage.





# Verify Your Email by Clicking the Confirmation Link

Open the email that you provided in the last step and look for an email titled "Invitation to Join Internet2 Collaborations". Click on the link in the email to confirm your registration.





## Complete Your Registration Within COmanage

After following the email confirmation link, this page confirms your registration with COmanage.





## Log in to Confluence

Once again, visit https://spaces.internet2.edu to officially log in.







A