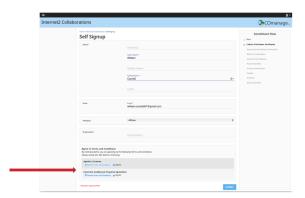

### **Enter Your Name**

Enter your first & last name on the Self Signup form.

## Review the Terms & Conditions & Submit

Review the terms & conditions, and then click 'submit'. Note: you will see a variety of messages appear during the process after submission.