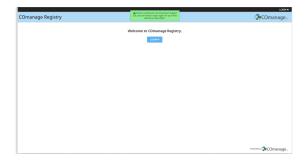

## Complete Your Registration Within COmanage

After following the email confirmation link, this page confirms your registration with COmanage.

## Log in to Confluence

Once again, visit https://spaces.internet2.edu to officially log in.

After completing steps 1-9, please complete this short 4-question Google Form. This will allow us to ensure your access to the correct Confluence spaces.