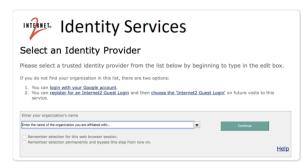

### Select an Identity Provider

Select your institutional identity provider from the dropdown menu. If your organization is not listed, select Google Gateway. This way you will be able to continue with your Google account.