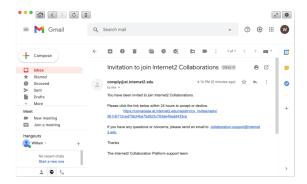

# Verify Your Email by Clicking the Confirmation Link

Open the email that you provided in the last step and look for an email titled "Invitation to Join Internet2 Collaborations". Click on the link in the email to confirm your registration.