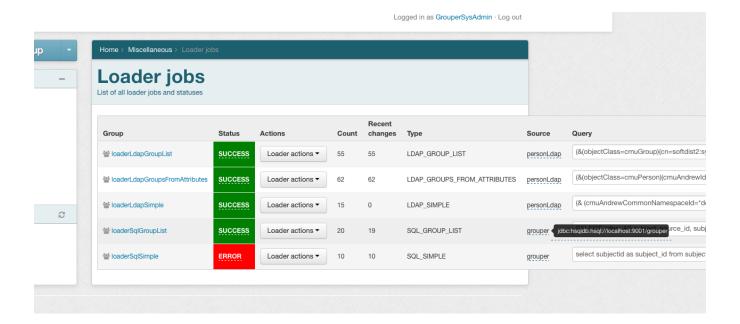

Source is the subject source if applicable, with tooltip to show the connect string

Query is the query or filter for the job