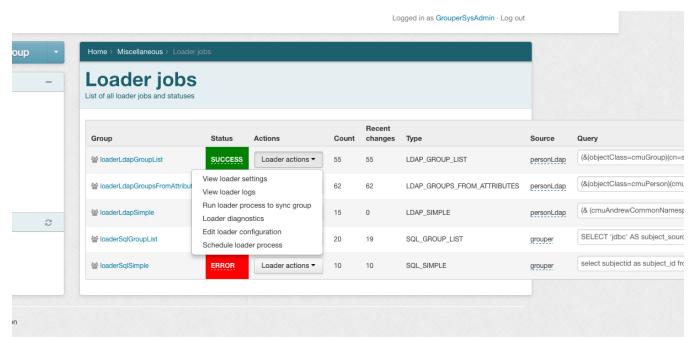

#### **Overall loader screen**

A list of groups is shown in alphabetical order by ID path. Clicking on the group will go to the main group screen.

The status will show SUCCESS if there is a success in the allowed timeframe. The tooltip on this field will show when the last success was and what the allowed timeframe is.

Actions is similar to actions on the group screen.

Count is the total number of memberships for most recent SUCCESS run.

Recent changes is the sum of inserts+updates+deletes for the last SUCCESS run.

Type shows if SQL or LDAP, and if simple or list of groups.

Source is the subject source if applicable, with tooltip to show the connect string

Query is the query or filter for the job

# Overall loader screen showing actions menu

Overall screen running a job from this screen

y