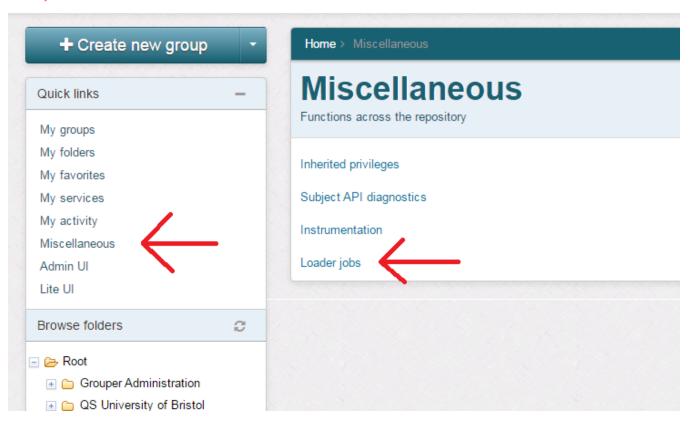

#### Access this screen

As a Grouper admin, click on Miscellaneous, then Loader jobs