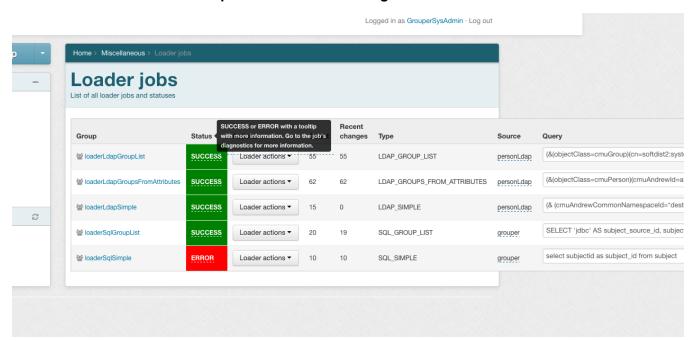

## Overall loader screen has tooltips on all column headings

Overall status with tooltip on source