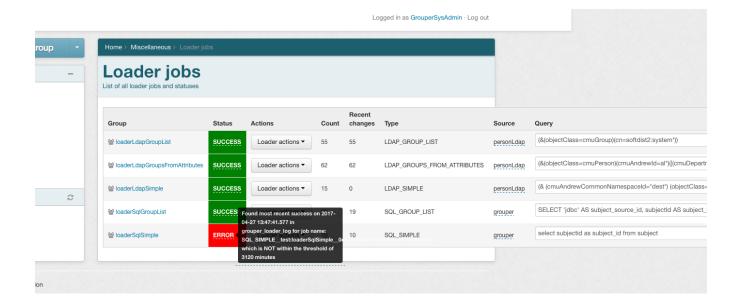

#### **Overall loader screen**

A list of groups is shown in alphabetical order by ID path. Clicking on the group will go to the main group screen.

The status will show SUCCESS if there is a success in the allowed timeframe. The tooltip on this field will show when the last success was and what the allowed timeframe is.

Actions is similar to actions on the group screen.

Count is the total number of memberships for most recent SUCCESS run.

Recent changes is the sum of inserts+updates+deletes for the last SUCCESS run.

Type shows if SQL or LDAP, and if simple or list of groups.

Source is the subject source if applicable, with tooltip to show the connect string

Query is the query or filter for the job