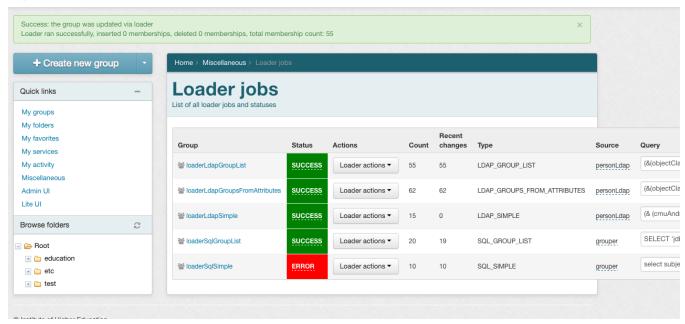

#### **Overall loader screen**

A list of groups is shown in alphabetical order by ID path. Clicking on the group will go to the main group screen.

The status will show SUCCESS if there is a success in the allowed timeframe. The tooltip on this field will show when the last success was and what the allowed timeframe is.

Actions is similar to actions on the group screen.

Count is the total number of memberships for most recent SUCCESS run.

Recent changes is the sum of inserts+updates+deletes for the last SUCCESS run.

Type shows if SQL or LDAP, and if simple or list of groups.

Source is the subject source if applicable, with tooltip to show the connect string

Query is the query or filter for the job