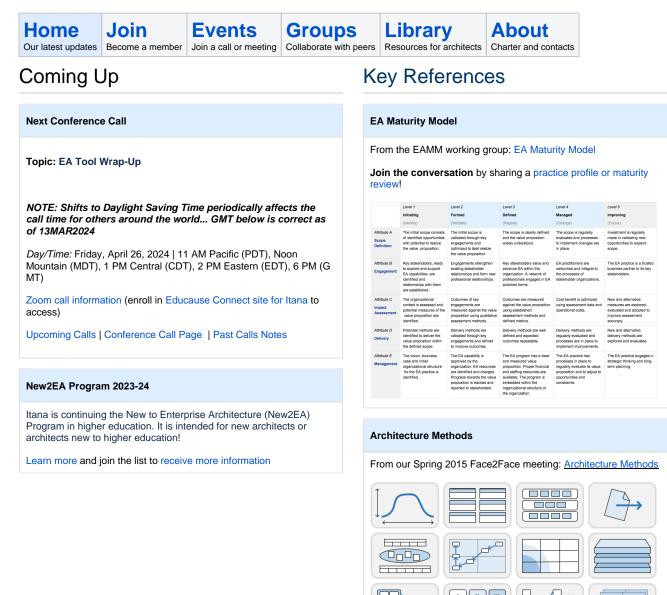

# Home

See the Spring Face2Face 2015 Notes for more on how the participants worked together.